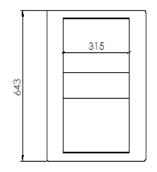

### Security

Bulletproof according to BGV C9 (former UVV Kassen)

Cash desk cut-out: W x D = 462 x 630 mm

Outer dimensions:

 $W \times H \times D = 477 \times 58 \times 643 \text{ mm}$ 

Inner clearance:

W x H x D = 315 x 30 x 110 mm