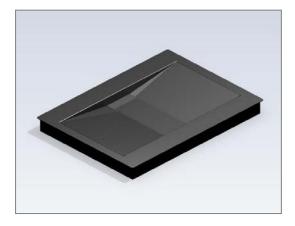

## Pass Through P 7045

This quite flat pass through has been designed for simple cash and document transactions and is also used in addition to transfer tray units.

It is installed in porters' and reception desks as well as in banks, cash points and general cashier desks.

The pass-through height of 30 mm is sufficient for Euro coin rolls. Size, execution and design are adapted to models P 7010 up to P 7025.

### **Construction and finish**

The outer cover frame is the same as at similar transfer trays. Like the inner pass-through tray it is produced from solid steel sheet with an extremely abrasion-resistant black structure lacquering (RAL 9005, Jet black).