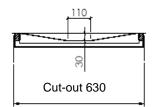

### Security

Bulletproof according to BGV C9 (former UVV Kassen)

Cash desk cut-out: W x D = 462 x 630 mm

Outer dimensions:

 $W \times H \times D = 477 \times 58 \times 643 \text{ mm}$ 

Inner clearance:

W x H x D = 315 x 30 x 110 mm