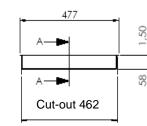

The pass-through height of 30 mm is sufficient for Euro coin rolls. Size, execution and design are adapted to models P 7010 up to P 7025.

## Installation

The tray can be inserted from above into the prepared cut-out of the counter. The edges of the frame cover the cut-out. For a completely flush installation, the 1,5 mm thick cover edge can be milled into the desk.

### Security

Bulletproof according to BGV C9 (former UVV Kassen)

Cash desk cut-out: W x D = 462 x 630 mm

Outer dimensions:

 $W \times H \times D = 477 \times 58 \times 643 \text{ mm}$ 

Inner clearance:

W x H x D = 315 x 30 x 110 mm