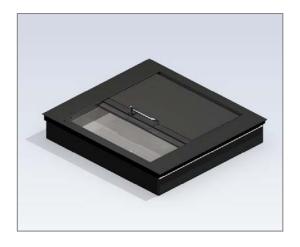

## **Transfer Tray P 7031**

This unit was designed for flush built-in into cash desks. It is intended for indoor and roofed outdoor use in banks, porters' offices and other cash areas. Due to its very flat construction, it can be set in everywhere there, where only a low built-in height is available. Included in delivery is a sealing brush in order to ensure that the unit is nearly free of draught.

#### Construction and finish

Robust steel construction with long-living and maintenance-free mechanics. Cover frame and counter moving cover plate with abrasion-resistant structure lacquering (RAL 9005, Jet black). The money carriage with inserted plate is made of stainless steel.