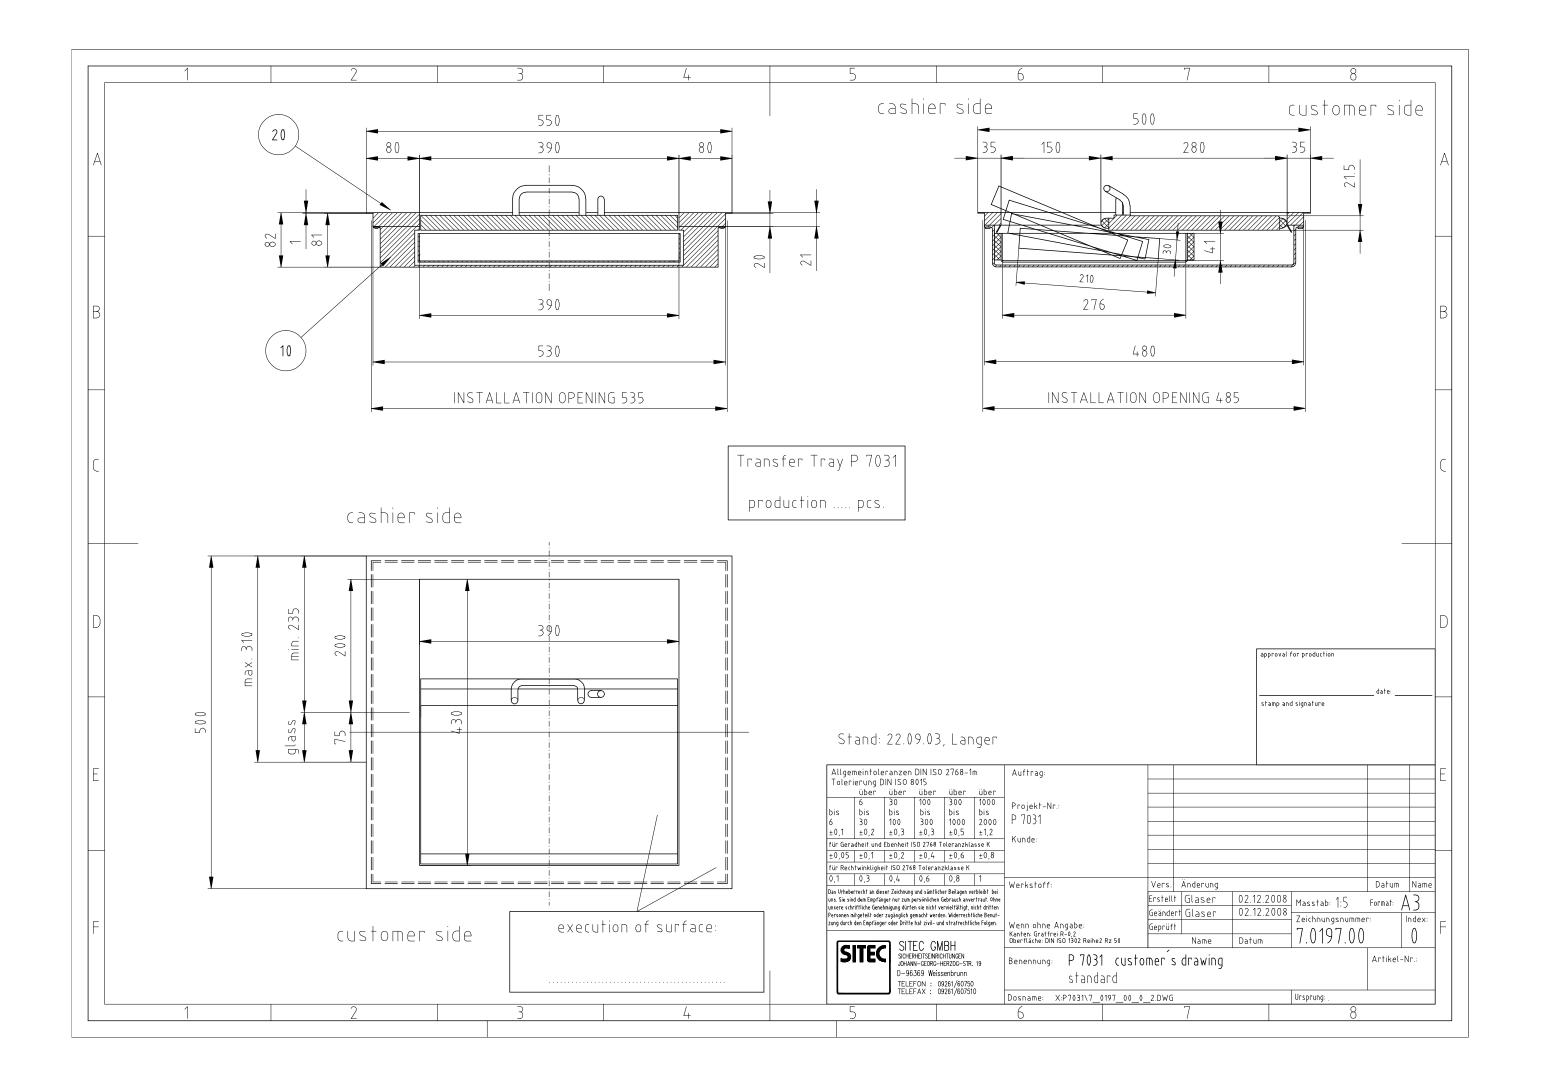

## Cash desk cut-out:

 $W \times D = 535 \times 485 \text{ mm}$ 

#### Outer dimensions:

 $W \times H \times D = 550 \times 82 \times 500 \text{ mm}$ 

#### Inner clearance:

 $W \times H \times D = 390 \times 41 \times 276 \text{ mm}$ 