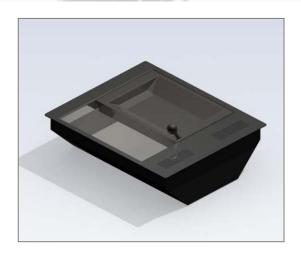

#### Construction and finish

Robust steel construction with long-living and maintenance-free mechanics. Carriage made of impact-resistant plastic. Cover frame and carriage with abrasion-resistant structure lacquering (RAL 9005, Jet black).

### Intercommunication System

For the ordinary, occasional communication an additional intercommunication system is not necessarily needed.

Scope of delivery (Item No.: 100665) Transfer Tray P 7028 - Standard Jet black