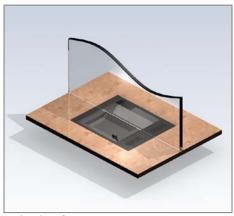

## **Transfer Tray P 7028**

This transfer tray is suitable for flush built-in into cash desks and has one movable carriage and under it one fixed pass-through.

Moreover the unit is equipped with a speech channel at the side in order to allow communication between in- and outside without additional equipment.

It is intended for indoor and roofed outdoor use, in case documents and money are frequently interchanged and sometimes bigger objects are passed through.

## Installation

The unit can be inserted from above into the prepared cut-out of the counter. The edges of the frame cover the cut-out. In order to build in the unit completely flush with the counter, the desk plate can be milled.