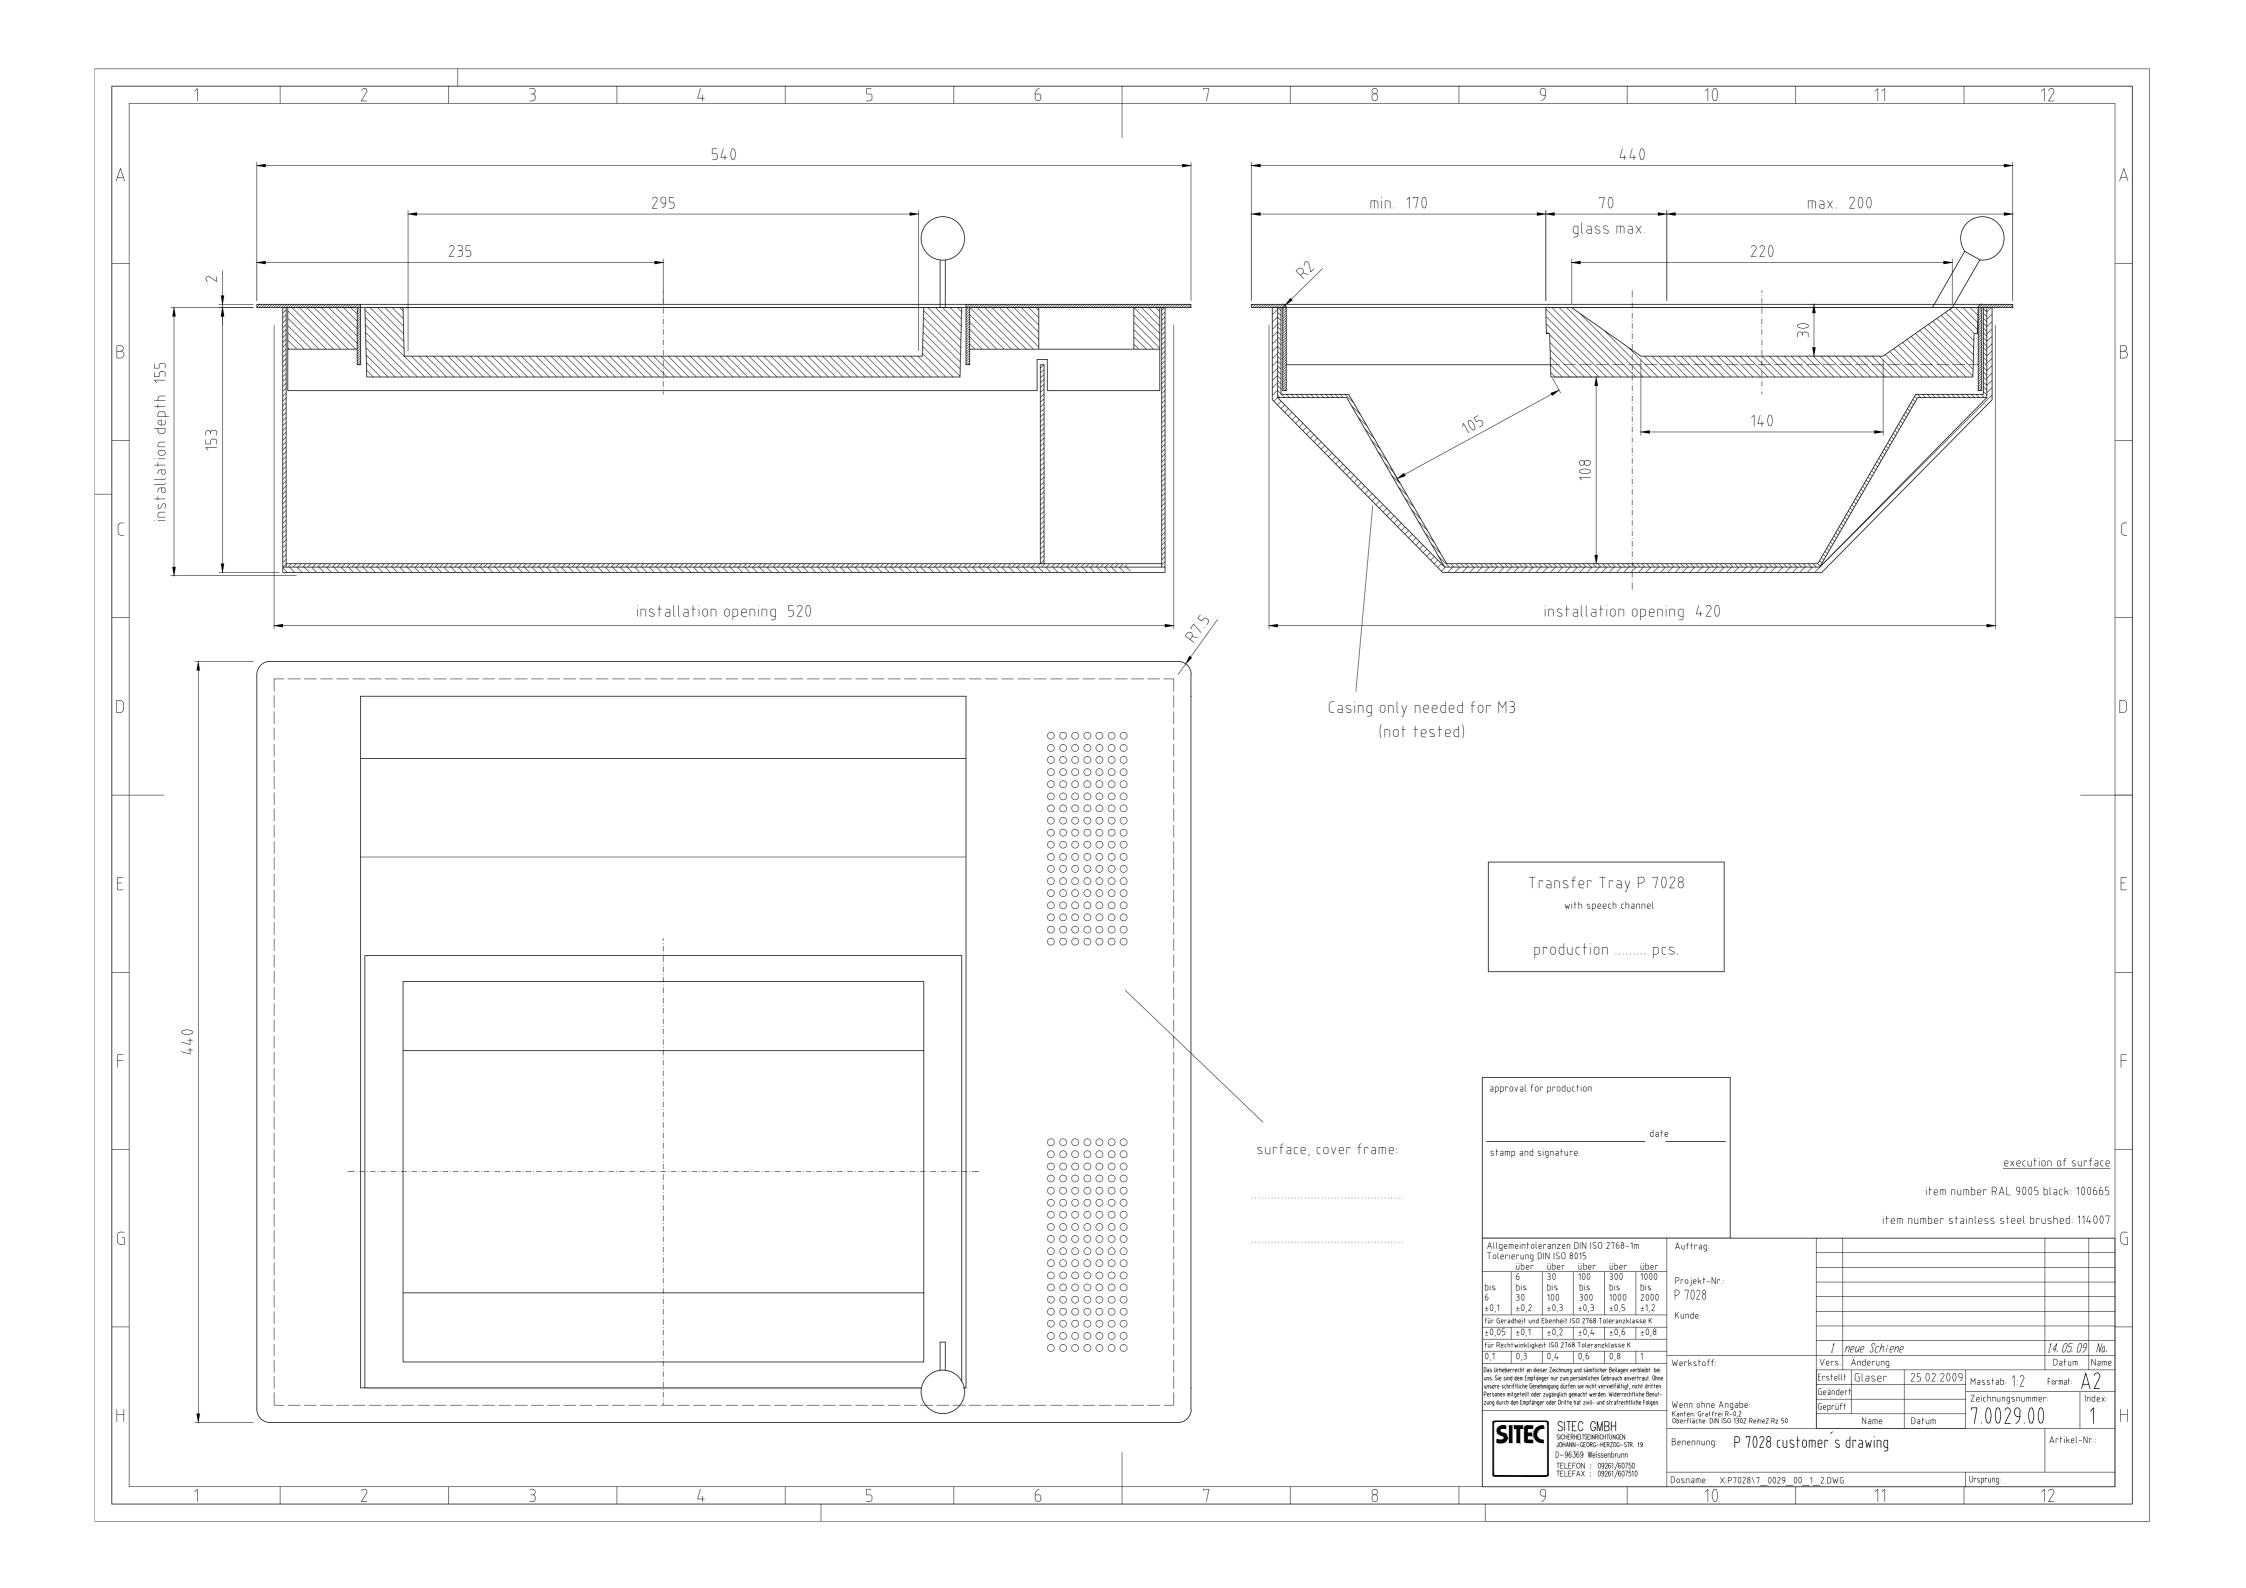

## Cash-desk cut-out:

 $W \times D = 520 \times 420 \text{ mm}$ 

## **Outer dimensions:**

 $W \times H \times D = 540 \times 157 \times 440 \text{ mm}$ 

## Inner clearance:

Upper tray: W x H x D =  $295 \times 30 \times 140 \text{ mm}$ Lower tray: W x H x D =  $295 \times 108 \times 220 \text{mm}$ 