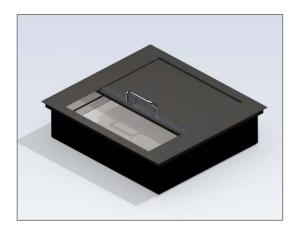

## Transfer Tray P 7032

This unit was designed for flush built-in into cash desks. It is intended for indoor and roofed outdoor use in banks, porters' offices and other cash areas. Due to its flat construction, it can be set in everywhere there, where only a low built-in height is available. Included in delivery is a sealing brush in order to ensure that the unit is rather free of draught.

## Construction and finish

Robust steel construction with long-living and maintenance-free mechanics. Cover frame and counter moving cover plate with abrasion-resistant structure lacquering (RAL 9005, Jet black). The money carriage with inserted plate is made of stainless steel.