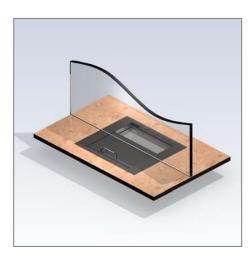

## Transfer Tray P 7032

This unit was designed for flush built-in into cash desks. It is intended for indoor and roofed outdoor use in banks, porters' offices and other cash areas. Due to its flat construction, it can be set in everywhere there, where only a low built-in height is available. Included in delivery is a sealing brush in order to ensure that the unit is rather free of draught.

### Installation

The unit can be inserted from above into the prepared cut-out of the counter. In order to build in the unit completely flush with the counter, the desk plate can be milled.

The unit has to be supported by e.g. consoles to make sure that the whole weight does not burden on the cover frame.

## Cash desk cut-out:

 $W \times D = 535 \times 485 \text{ mm}$ 