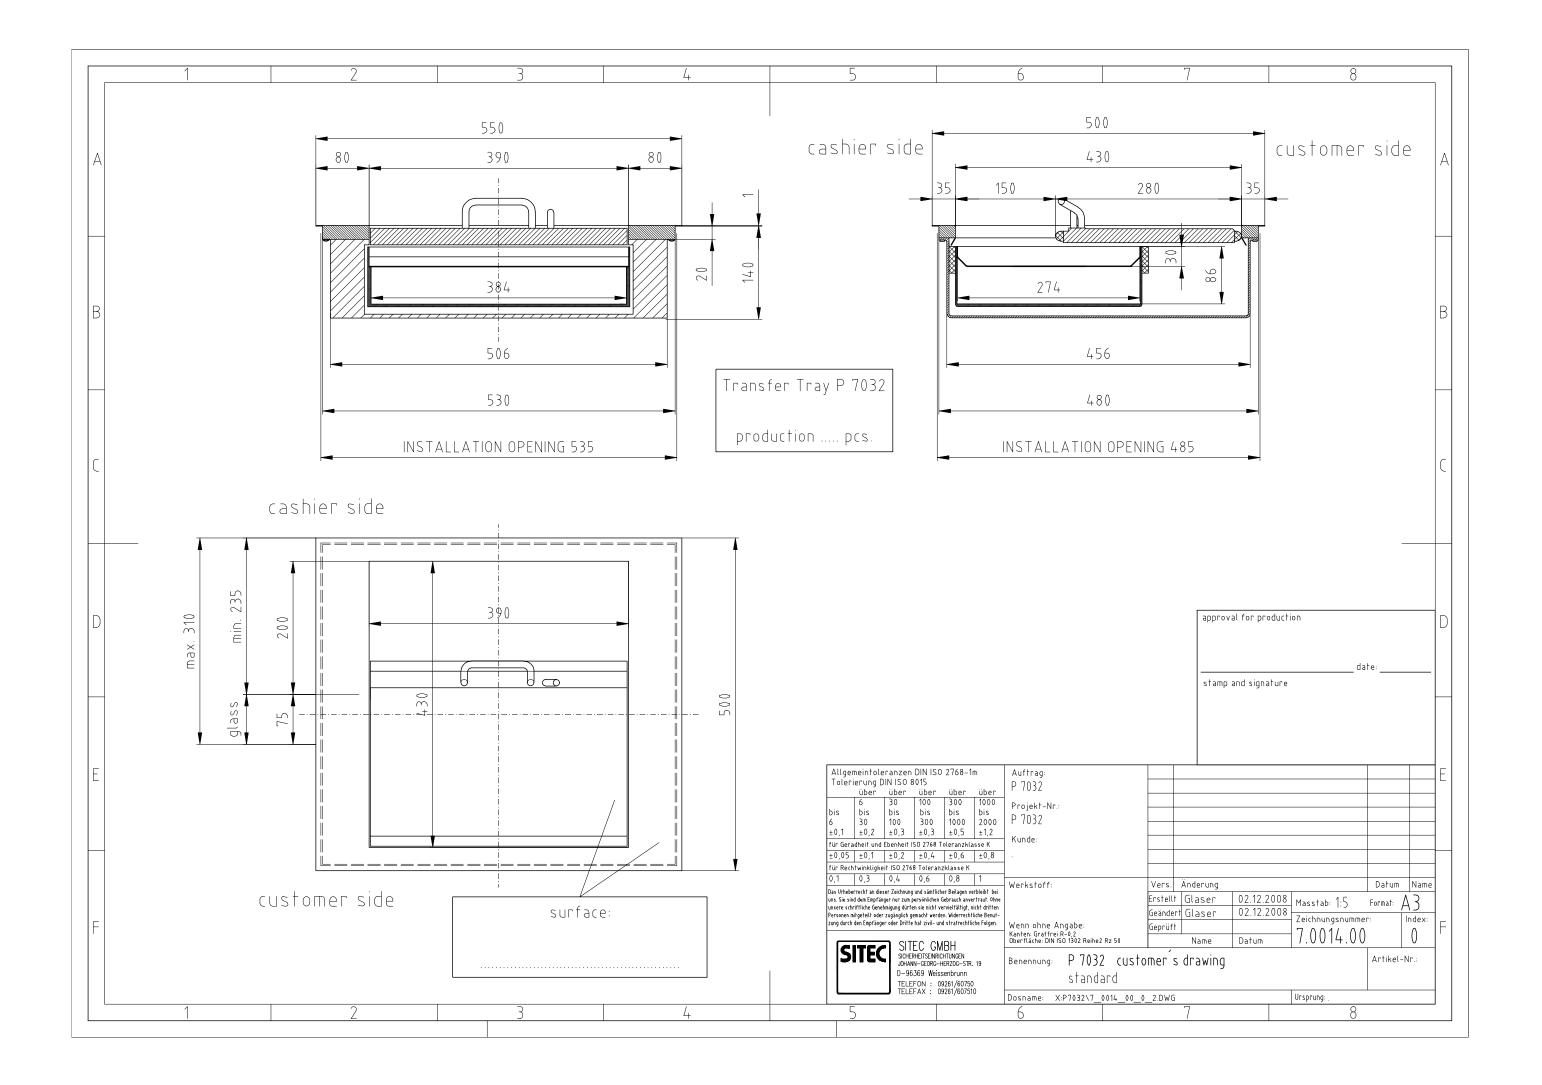

## Cash desk cut-out:

 $W \times D = 535 \times 485 \text{ mm}$ 

## **Outer dimensions:**

 $W \times H \times D = 550 \times 141 \times 500 \text{ mm}$ 

## Inner clearance:

W x H x D = 384 x 86 x 274 mm inserted plate H = 30 mm